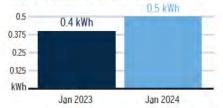

te  | Current<br>Reading | <br>Previous<br>Reading | = | Total Used | Multiplier | Billing Period |
|-----------------|------------|--------------------|-------------------------|---|------------|------------|----------------|
| 1000478099      | 12/29/2023 | 580                | 566                     |   | 14 kWh     | 1          | 30 Days        |

# **Charge Details**

#### **Electric Charges** Daily Basic Service Charge 30 days @ \$0.75000 \$22.50 Energy Charge 14 kWh @ \$0.08192/kWh \$1.15 Fuel Charge \$0.54 14 kWh @ \$0.03843/kWh Storm Protection Charge 14 kWh @ \$0.00775/kWh \$0.11 Clean Energy Transition Mechanism 14 kWh @ \$0.00427/kWh \$0.06 Storm Surcharge 14 kWh @ \$0.00225/kWh \$0.03 Florida Gross Receipt Tax \$0.63 **Electric Service Cost** \$25.02

# Avg kWh Used Per Day



**Current Month's Electric Charges** 

\$25.02



Sub-Account #: 221004037877 Statement Date: 02/01/2024

Service Address: 6212 COVINGTON GARDEN DR, APOLLO BEACH, FL 33572

# Meter Read

Service Period: 11/30/2023 - 12/29/2023

Rate Schedule: General Service - Non Demand

| Meter<br>Number | Read Date  | Current<br>Reading | - Previous<br>Reading | Total Used | Multiplier | Billing Period |
|-----------------|------------|--------------------|-----------------------|------------|------------|----------------|
| 1000488517      | 12/29/2023 | 18,172             | 17,746                | 426 kWh    | 1          | 30 Days        |

# **Charge Details**

#### **Electric Charges** Daily Basic Service Charge 30 days @ \$0.75000 \$22.50 Energy Charge 426 kWh @ \$0.08192/kWh \$34.90 Fuel Charge