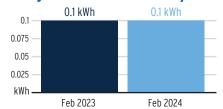

<br>Reading | _ | Previous<br>Reading | =     | Total Used | Multiplier | Billing Period |
|-----------------|------------|--------------------|---|---------------------|-------|------------|------------|----------------|
| 1000448546      | 01/30/2024 | 171                |   | 167                 | 4 kWh |            | 1          | 32 Days        |

#### **Charge Details**

#### **Electric Charges** Daily Basic Service Charge 32 days @ \$0.75000 \$24.00 Energy Charge 4 kWh @ \$0.08192/kWh \$0.33 Fuel Charge 4 kWh @ \$0.03843/kWh \$0.15 Storm Protection Charge 4 kWh @ \$0.00775/kWh \$0.03 Clean Energy Transition Mechanism 4 kWh @ \$0.00427/kWh \$0.02 Storm Surcharge 4 kWh @ \$0.00225/kWh \$0.01 Florida Gross Receipt Tax \$0.63 **Electric Service Cost** \$25.17

#### Avg kWh Used Per Day



## **Current Month's Electric Charges**

\$25.17



Sub-Account #: 211006784683 Statement Date: 03/01/2024

Service Address: 7580 MILESTONE DR IRR, APOLLO BEACH, FL 33572-0000

#### **Meter Read**

**Service Period:** 12/30/2023 - 01/30/2024

Rate Schedule: General Service - Non Demand

| Meter<br>Number | Read Date  | Current<br>Reading | - Previous<br>Reading | = Tota | Used Mu | ltiplier | Billing Period |
|-----------------|------------|--------------------|-----------------------|--------|---------|----------|----------------|
| 1000533631      | 01/30/2024 | 140                | 135                   | 51     | :Wh     | 1        | 32 Days        |

#### **Charge Details**

#### **Electric Charges** Daily Basic Service Charge 32 days @ \$0.75000 \$24.00 Energy Charge 5 kWh @ \$0.08