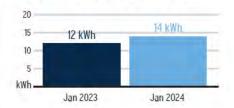

r | Read Date  | Current<br>Reading | - Previous<br>Reading | Total Used | Multiplier | Billing Period |
|-----------------|------------|--------------------|-----------------------|------------|------------|----------------|
| 1000488517      | 12/29/2023 | 18,172             | 17,746                | 426 kWh    | 1          | 30 Days        |

# **Charge Details**

#### **Electric Charges** Daily Basic Service Charge 30 days @ \$0.75000 \$22.50 Energy Charge 426 kWh @ \$0.08192/kWh \$34.90 Fuel Charge \$16.37 426 kWh @ \$0.03843/kWh Storm Protection Charge \$3.30 426 kWh @ \$0.00775/kWh \$1.82 Clean Energy Transition Mechanism 426 kWh @ \$0.00427/kWh Storm Surcharge 426 kWh @ \$0.00225/kWh \$0.96 Florida Gross Receipt Tax \$2.05 **Electric Service Cost** \$81.90

# Avg kWh Used Per Day



**Current Month's Electric Charges** 

\$81.90



Sub-Account #: 221002915736 Statement Date: 02/01/2024

Service Address: 6233 COLMAR PL, APOLLO BEACH, FL 33572-1617

# Meter Read

Meter Location: IRRIGATION

Service Period: 11/30/2023 - 12/29/2023

Rate Schedule: General Service - Non Demand

| Meter<br>Number | Read Date  | Current<br>Reading | Previous<br>Reading | = | Total Used | Multiplier | Billing Period |
|-----------------|------------|--------------------|---------------------|---|------------|------------|----------------|
| 1000460426      | 12/29/2023 | 134                | 131                 |   | 3 kWh      | 1          | 30 Days        |

# **Charge Details**

#### **Electric Charges** Daily Basic Service Charge 30 days @ \$0.75000 \$22.50 **Energy Charge** 3 kWh @ \$0