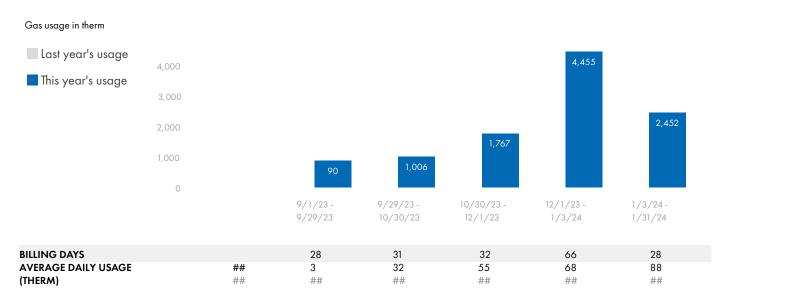

| 2,451.900 |
| Service Address:<br>7004 Sall View Lane<br>Apollo Beach FL 33572-1550 | CHARGE<br>Date            |        | AILS<br>e Description  | on                                    |       |                     | Amount               | Total     |           |
| Pricing Plan: TECOG_VAR_COM_PT_NYMEXPLUS_RO                           | 01/31/24<br>01/31/24      |        |                        | (2,451.9 x \$0.4<br>(2,452 x \$0.1230 |       |                     | 1,132.29<br>\$301.58 |           |           |
| The average daily consumption used is 87.57 per THERM                 | Current Cl                | harges | ;                      |                                       |       |                     | \$1                  | ,433.87   |           |

# **Usage Chart**





February 27, 2024

Invoice Number: Account Number: Security Code: 2443533022724 **8337 12 028 2443533** 

Security Code: Service At:

7012 SAIL VIEW LN

APOLLO BEACH FL 33572-1550

#### **Contact Us**

Visit us at SpectrumBusiness.net Or, call us at **855-252-0675** 

|                             | Summary Service from 02/27/24 through 03/26/24 details on following pages |          |
|-----------------------------|---------------------------------------------------------------------------|----------|
|                             | Previous Balance                                                          | 425.08   |
| _                           | Payments Received -Thank You!                                             | -425.08  |
|                             | Remaining Balance