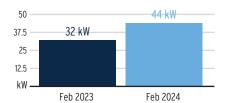

#### Proposed Budget Waterset North Community Development District General Fund Fiscal Year 2024/2025

|          | Chart of Accounts Classification                                        | Actua<br>through |                | An | Projected<br>nual Totals<br>2023/2024 |    | nual Budget<br>r 2023/2024 |    | Projected<br>udget variance<br>or 2023/2024 |    | Budget for<br>2024/2025 | Ir<br>(Dec | Budget<br>ncrease<br>crease) vs<br>023/2024 | Comments                                               |
|----------|-------------------------------------------------------------------------|------------------|----------------|----|---------------------------------------|----|----------------------------|----|---------------------------------------------|----|-------------------------|------------|---------------------------------------------|--------------------------------------------------------|
| 1 2      | REVENUES                                                                |                  |                |    |                                       |    |                            |    |                                             |    |                         |            |                                             |                                                        |
| 3        | Interest Earnings                                                       |                  |                |    |                                       |    |                            |    |                                             |    |                         |            |                                             |                                                        |
| 4        | Interest Earnings                                                       | \$               | 2,397          | \$ | 5,753                                 | \$ | -                          | \$ | 5,753                                       | \$ | -                       | \$         | -                                           |                                                        |
| 5        | Special Assessments                                                     |                  |                | _  | 1 000 110                             | •  | 1 070 715                  |    | 47.000                                      |    | 0.055.500               | _          | 470.000                                     |                                                        |
| 7        | Tax Roll*  Off Roll*                                                    | \$ 1,            | 896,113        | \$ | 1,896,113                             | \$ | 1,878,715                  | \$ | 17,398                                      | \$ | 2,055,598               | \$         | 176,883                                     |                                                        |
| 8        | Contributions & Donations from Private Sources  Developer Contributions | \$               | 13,848         | \$ | 32,928                                | \$ | 32,928                     | \$ |                                             | \$ | -                       | \$         | (32 028)                                    | Lease will probably not be renewed                     |
| 12       | Miscellaneous                                                           | \$               | 310            | \$ | 744                                   | \$ | -                          | \$ | 744                                         | \$ | -                       | \$         | (32,320)                                    | Lease will probably not be renewed                     |
| 13       | TOTAL REVENUES                                                          |                  | 912,668        | \$ | 1,935,538                             | •  | 1,911,643                  | \$ | 23,895                                      |    | 2,055,598               | \$         | 143,955                                     |                                                        |
| 14<br>16 |                                                                         |                  |                | -  |                                       |    |                            |    | ,                                           |    | , ,                     |            | ,                                           |                                                        |
| 17<br>18 | TOTAL REVENUES AND BALANCE FORWARD                                      | \$ 1,            | 912,668        | \$ | 1,935,538                             | \$ | 1,911,643                  | \$ | 23,895                                      | \$ | 2,055,598               | \$         | 143,955                                     |                                                        |
| 19       |                                                                         |                  |                |    |                                       |    |                            |    |                                             |    |                         |            |                                             |                                                        |
| 20       | EXPENDITURES - ADMINISTRATIVE                                           |                  |                |    |                                       |    |                            |    |                                             |    |                         |            |                                             |                                                        |
| 22       | Legislative                                                             |                  |                |    |                                       |    |                            |    |                                             |    |                         |            |                                             |                                                        |
| 23       | Supervisor Fees                                                         | \$               | 4,800          | \$ | 11,520                                | \$ | 12,000                     | \$ | 480                                         | \$ | 13,000                  | \$         | 1,000                                       | 12 BOS @ 12 mtgs annually + 1 budget work              |
| 24       | Financial & Administrative                                              |                  | ,              | Ĺ  | ,                                     |    | ,                          | Ĺ  |                                             |    | .,3                     |            |                                             |                                                        |
| 25       | Administrative Services                                                 | \$               | 2,320          | \$ | 5,569                                 | \$ | 5,569                      | \$ | -                                           | \$ | 5,569                   | \$         | -                                           | No increase                                            |
| 26       | District Management                                                     | \$               | 11,776         | \$ | 28,264                                |    | 28,264                     | \$ | -                                           | \$ | 28,264                  | \$         | -                                           | No increase                                            |
| 27       | District Engineer                                                       | \$               | 8,673          | \$ | 20,815                                |    | 15,000                     | \$ | (5,815)                                     |    | 20,000                  | \$         | 5,000                                       | per Paul                                               |
| 28<br>29 | Disclosure Report Trustees Fees                                         | \$               | 6,000          | \$ | 6,000                                 |    | 6,000                      | \$ | -                                           | \$ | 6,000                   | \$         | -                                           | No increase                                            |
| 30       | Assessment Roll                                                         | \$               | 5,421<br>5,569 | \$ | 7,700<br>5,569                        | \$ | 7,700<br>5,569             | \$ | -                                           | \$ | 7,700<br>5,569          | \$         | -                                           | Increase based on trend No increase                    |
| 31       | Financial & Revenue Collections                                         | \$               | 2,320          | \$ | 5,569                                 |    | 5,569                      | \$ | -                                           | \$ | 5,569                   | \$         | -                                           | No increase                                            |
| 32       | Accounting Services                                                     | \$               | 8,447          | \$ | 20,272                                |    | 20,272                     | \$ | -                                           | \$ | 20,272                  | \$         | -                                           |                                                        |
| 33       | Auditing Services                                                       | \$               | 180            | \$ | 180                                   | \$ | 3,800                      | \$ | 3,620                                       | \$ | 5,000                   | \$         | 1,200                                       | RFP for Auditor needed FY23-28                         |
| 34       | Arbitrage Rebate Calculation                                            | \$               | 1,000          | \$ | 1,000                                 | \$ | 1,000                      | \$ | -                                           | \$ | 1,000                   | \$         | -                                           |                                                        |
| 35       | Public Officials Liability Insurance                                    | \$               | 3,144          | \$ | 3,144                                 | \$ | 3,350                      | \$ | 206                                         | \$ | 5,025                   | \$         | 1,675                                       | EGIS estimate not yet available                        |
| 36       | Legal Advertising                                                       | \$               | -              | \$ | -                                     | \$ | 1,500                      | \$ |                                             | \$ | 1,500                   | \$         | -                                           |                                                        |
| 37       | Dues, Licenses & Fees                                                   | \$               | 175            | \$ | 175                                   | \$ | 550                        | \$ | 375                                         | •  | 550                     | \$         | -                                           |                                                        |
| 38       | Miscellaneous Fees Website Hosting, Maintenance, Backup & Email         | \$               | 250<br>1,769   | \$ | 600<br>4,246                          | \$ | 500<br>4,000               | \$ | (100)<br>(246)                              |    | 500<br>4,000            | \$         | -                                           | (2) Alarm code violations @\$500                       |
| 40       | Legal Counsel                                                           | Ф                | 1,769          | Ф  | 4,240                                 | Ф  | 4,000                      | Ф  | (240)                                       | Ф  | 4,000                   | Ф          | -                                           | RTS \$2400 + \$1538 = \$3638.                          |
| 41       | District Counsel                                                        | \$               | 8,777          | \$ | 23,565                                | \$ | 21,000                     | \$ | (2,565)                                     | \$ | 30,000                  | \$         | 9,000                                       | Increase based on trend                                |
| 43<br>44 | Administrative Subtotal                                                 | \$               | 70,621         | \$ | 144,188                               | \$ | 141,643                    | \$ | (2,545)                                     | \$ | 159,518                 | \$         | 17,875                                      |                                                        |
| 45       | EXPENDITURES - FIELD OPERATIONS                                         |                  |                |    |                                       |    |                            |    |                                             |    |                         |            |                                             |                                                        |
| 46       |                                                                         |                  |                |    |                                       |    |                            |    |                                             |    |                         |            |                                             |                                                        |
| 47       | Electric Utility Services                                               |                  |                |    |                                       |    |                            |    |                                             |    |                         |            |                                             |                                                        |
| 48       | Utility Services                                                        | \$               | 14,464         | \$ | 34,714                                |    | 15,000                     | \$ | (19,714)                                    |    | 40,000                  | \$         |                                             | Expect increase                                        |
| 49<br>50 | Utility - Recreation Facilities Street Lights                           | \$               | 8,521<br>3,606 | \$ | 20,450<br>8,654                       |    | 22,500<br>5,000            | \$ | 2,050<br>(3,654)                            |    | 22,500<br>15,000        | \$         |                                             | Expect increase  Expect increase                       |
| 51       | Gas Utility Services                                                    | Ψ                | 3,000          | Ψ  | 0,004                                 | Ψ  | 0,000                      | Ψ  | (0,004)                                     | Ψ  | 10,000                  | Ψ          | 10,000                                      | Expect increase                                        |
| 52       | Utility - Recreation Facilities                                         | \$               | 8,692          | \$ | 20,861                                | \$ | 20,000                     | \$ | (861)                                       | \$ | 23,000                  | \$         | 3,000                                       | Expect increase                                        |
| 53<br>54 | Garbage/Solid Waste Control Services  Garbage - Recreation Facility     | \$               | 10 101         | •  | OE 106                                | ¢  | 17 200                     | Φ. | (7.096)                                     | ¢. | 27.000                  | \$         | 0.000                                       |                                                        |
| 55       | Water-Sewer Combination Services                                        | Ф                | 10,494         | \$ | 25,186                                | Ф  | 17,200                     | \$ | (7,986)                                     | Ф  | 27,000                  | Ф          | 9,800                                       |                                                        |
| 56       | Utility Services                                                        | \$               | 1,965          | \$ | 7,716                                 | \$ | 10,500                     | \$ | 2,784                                       | \$ | 10,500                  | \$         | -                                           | FY Spend (Utilities fees going up)                     |
| 57       | Utility - Reclaimed                                                     | \$               | 9,654          | \$ | 37,670                                |    | 29,000                     | \$ | (8,670)                                     |    | 40,000                  | \$         |                                             | FY Spend (Utilities fees going up)                     |
| 58       | Stormwater Control                                                      |                  |                | \$ | -                                     |    |                            |    |                                             |    |                         |            |                                             |                                                        |
| 59       | Aquatic Maintenance                                                     | \$               | 20,000         | \$ | 50,500                                |    | 50,500                     | \$ | -                                           | \$ | 50,500                  | \$         | -                                           | reach out to Tony                                      |
| 60       | Lake/Pond Bank Maintenance                                              | \$               | 1,800          | \$ | 4,320                                 | \$ | 3,000                      | \$ | (1,320)                                     |    | 3,000                   | \$         | -                                           |                                                        |
| 61<br>62 | Wetland Maintenance Other Physical Environment                          | \$               | 2,025          | \$ | 4,860                                 | \$ | 5,000                      | \$ | 140                                         | \$ | 5,000                   | \$         | -                                           |                                                        |
| 63       | Property Insurance                                                      | \$               | 33,264         | \$ | 33,264                                | \$ | 33,500                     | \$ | 236                                         | \$ | 50,250                  | \$         | 16 750                                      | Expect increase                                        |
| 64       | General Liability Insurance                                             | \$               | 5,049          | \$ | 5,049                                 |    | 5,500                      | \$ | 451                                         |    | 8,250                   | \$         |                                             | Expect increase                                        |
| 65       | Entry & Walls Maintenance                                               | \$               | -              | \$ | -                                     | \$ | 2,500                      | \$ | 2,500                                       |    | 2,500                   | \$         | -                                           |                                                        |
| 66       | Landscape Maintenance                                                   |                  | 292,466        | \$ | 776,000                               |    | 776,000                    | \$ | -                                           | \$ | 776,000                 | \$         |                                             | Sunrise Contract plus all ponds mowed                  |
| 67       | Irrigation Repairs                                                      | \$               | 19,307         | \$ | 46,337                                | \$ | 40,000                     | \$ | (6,337)                                     |    | 60,000                  | \$         | 20,000                                      |                                                        |
| 68       | Landscape Replacement Plants, Shrubs, Trees                             | \$               | 7,522          | \$ | 18,053                                | \$ | 40,000                     | \$ | 21,947                                      |    | 100,000                 | \$         |                                             | suggested increase                                     |
| 69<br>70 | Landscape Inspections Fire Ant Treatment                                | \$               | 4,500          | \$ | 10,800                                | \$ | 10,800                     | \$ | - 840                                       | \$ | 12,000                  | \$         | 1,200                                       | increase unknown yet                                   |
| 70       | Holiday Decorations                                                     | \$               | 275<br>7,500   | \$ | 7,500                                 | \$ | 1,500<br>20,000            | \$ | 840<br>12,500                               |    | 1,500<br>25,000         | \$         | 5 000                                       | based on proposal from Sunrise we will need new vendor |
| 72       | Landscape - Mulch                                                       | \$               | 90,500         | \$ | 95,000                                |    | 95,000                     | \$ | -                                           | \$ | 150,000                 | \$         |                                             | Mulch blowers Spring 2024                              |
| 73       | Road & Street Facilities                                                |                  | ,              | Ť  | ,000                                  |    | ,000                       | 7  |                                             | -  | ,                       |            | . 2,300                                     | F9                                                     |
| 74       | Sidewalk Repair & Maintenance                                           | \$               |                | \$ | -                                     | \$ | 1,000                      | \$ | 1,000                                       | \$ | 1,000                   | \$         | -                                           |                                                        |
| 75       | Street Sign Repair & Replacement                                        | \$               | 1,025          | \$ | 2,460                                 | \$ | 4,500                      | \$ | 2,040                                       |    | 4,500                   | \$         | -                                           |                                                        |
| 76       | Parks & Recreation                                                      |                  |                |    |                                       |    |                            |    |                                             |    |                         |            |                                             |                                                        |
| 77       | Management Contract                                                     |                  | 103,345        |    | 248,028                               |    | 230,000                    | \$ | (18,028)                                    |    | 250,000                 | \$         |                                             | Ask Kathy about increase                               |
| 78       | Telephone Fax, Internet                                                 | \$               | 3,037          | \$ | 7,289                                 | \$ | 7,500                      | \$ | 211                                         | \$ | 7,500                   | \$         | -                                           |                                                        |