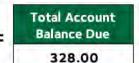

Period: Invoice Date: Invoice Number: 25-60912-33002

WATERSET NORTH CDD 02/01/24-02/29/24 01/25/2024 9999720-2206-8

#### **How to Contact Us**

## Visit wm.com/MyWM

Create a My WM profile for easy access to your pickup schedule, service alerts and online tools for billing and more. Have a question? Check our support center or start a chat.







Customer Service: (813) 621-3055

Your Payment is Due

Feb 24, 2024

If full payment of the invoiced amount is not received within your contractual terms, you may be charged a monthly late charge of 2.5% of the unpaid amount, with a minimum monthly charge of \$5, or such late charge allowed under applicable law, regulation or contract.

Your Total Due

\$328.00

If payment is received after 02/24/2024: \$ 336.20

Previous Balance 300.47









#### IMPORTANT MESSAGES

Invoice includes price increase that requires your consent. Your enclosed invoice (next invoice for some customers billed in arrears) contains a service rate increase. All or some of this increase (1) above the increase in the Consumer Price Index (using the Water, Sewer, and Trash Collection CPI published by U.S. Bureau of Labor Statistics, 12 month rolling average) and (2) above any increase in disposal, processing and/or transportation costs, plus an amount for operating margin, requires your consent. Your consent will be deemed to occur upon payment of the new service rate. If you do not consent to the increase, you have the right to terminate the service agreement within 30 days. Check your service agreement for your applicable terms and visit wm.com/billhel