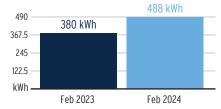

#### Proposed Budget Waterset North Community Development District General Fund Fiscal Year 2024/2025

|          | Chart of Accounts Classification                                        | Actua<br>through |                | An | Projected<br>nual Totals<br>2023/2024 |    | nual Budget<br>r 2023/2024 |    | Projected<br>udget variance<br>or 2023/2024 |    | Budget for<br>2024/2025 | Ir<br>(Dec | Budget<br>ncrease<br>crease) vs<br>023/2024 | Comments                                               |
|----------|-------------------------------------------------------------------------|------------------|----------------|----|---------------------------------------|----|----------------------------|----|---------------------------------------------|----|-------------------------|------------|---------------------------------------------|--------------------------------------------------------|
| 1 2      | REVENUES                                                                |                  |                |    |                                       |    |                            |    |                                             |    |                         |            |                                             |                                                        |
| 3        | Interest Earnings                                                       |                  |                |    |                                       |    |                            |    |                                             |    |                         |            |                                             |                                                        |
| 4        | Interest Earnings                                                       | \$               | 2,397          | \$ | 5,753                                 | \$ | -                          | \$ | 5,753                                       | \$ | -                       | \$         | -                                           |                                                        |
| 5        | Special Assessments                                                     |                  |                | _  | 1 000 110                             | •  | 1 070 715                  |    | 47.000                                      |    | 0.055.500               | _          | 470.000                                     |                                                        |
| 7        | Tax Roll*  Off Roll*                                                    | \$ 1,            | 896,113        | \$ | 1,896,113                             | \$ | 1,878,715                  | \$ | 17,398                                      | \$ | 2,055,598               | \$         | 176,883                                     |                                                        |
| 8        | Contributions & Donations from Private Sources  Developer Contributions | \$               | 13,848         | \$ | 32,928                                | \$ | 32,928                     | \$ |                                             | \$ | -                       | \$         | (32 028)                                    | Lease will probably not be renewed                     |
| 12       | Miscellaneous                                                           | \$               | 310            | \$ | 744                                   | \$ | -                          | \$ | 744                                         | \$ | -                       | \$         | (32,320)                                    | Lease will probably not be renewed                     |
| 13       | TOTAL REVENUES                                                          |                  | 912,668        | \$ | 1,935,538                             | •  | 1,911,643                  | \$ | 23,895                                      |    | 2,055,598               | \$         | 143,955                                     |                                                        |
| 14<br>16 |                                                                         |                  |                | -  |                                       |    |                            |    | ,                                           |    | , ,                     |            | ,                                           |                                                        |
| 17<br>18 | TOTAL REVENUES AND BALANCE FORWARD                                      | \$ 1,            | 912,668        | \$ | 1,935,538                             | \$ | 1,911,643                  | \$ | 23,895                                      | \$ | 2,055,598               | \$         | 143,955                                     |                                                        |
| 19       |                                                                         |                  |                |    |                                       |    |                            |    |                                             |    |                         |            |                                             |                                                        |
| 20       | EXPENDITURES - ADMINISTRATIVE                                           |                  |                |    |                                       |    |                            |    |                                             |    |                         |            |                                             |                                                        |
| 22       | Legislative                                                             |                  |                |    |                                       |    |                            |    |                                             |    |                         |            |                                             |                                                        |
| 23       | Supervisor Fees                                                         | \$               | 4,800          | \$ | 11,520                                | \$ | 12,000                     | \$ | 480                                         | \$ | 13,000                  | \$         | 1,000                                       | 12 BOS @ 12 mtgs annually + 1 budget work              |
| 24       | Financial & Administrative                                              |                  | ,              | Ĺ  | ,                                     |    | ,                          | Ĺ  |                                             |    | .,3                     |            |                                             |                                                        |
| 25       | Administrative Services                                                 | \$               | 2,320          | \$ | 5,569                                 | \$ | 5,569                      | \$ | -                                           | \$ | 5,569                   | \$         | -                                           | No increase                                            |
| 26       | District Management                                                     | \$               | 11,776         | \$ | 28,264                                |    | 28,264                     | \$ | -                                           | \$ | 28,264                  | \$         | -                                           | No increase                                            |
| 27       | District Engineer                                                       | \$               | 8,673          | \$ | 20,815                                |    | 15,000                     | \$ | (5,815)                                     |    | 20,000                  | \$         | 5,000                                       | per Paul                                               |
| 28<br>29 | Disclosure Report Trustees Fees                                         | \$               | 6,000          | \$ | 6,000                                 |    | 6,000                      | \$ | -                                           | \$ | 6,000                   | \$         | -                                           | No increase                                            |
| 30       | Assessment Roll                                                         | \$               | 5,421<br>5,569 | \$ | 7,700<br>5,569                        | \$ | 7,700<br>5,569             | \$ | -                                           | \$ | 7,700<br>5,569          | \$         | -                                           | Increase based on trend No increase                    |
| 31       | Financial & Revenue Collections                                         | \$               | 2,320          | \$ | 5,569                                 |    | 5,569                      | \$ | -                                           | \$ | 5,569                   | \$         | -                                           | No increase                                            |
| 32       | Accounting Services                                                     | \$               | 8,447          | \$ | 20,272                                |    | 20,272                     | \$ | -                                           | \$ | 20,272                  | \$         | -                                           |                                                        |
| 33       | Auditing Services                                                       | \$               | 180            | \$ | 180                                   | \$ | 3,800                      | \$ | 3,620                                       | \$ | 5,000                   | \$         | 1,200                                       | RFP for Auditor needed FY23-28                         |
| 34       | Arbitrage Rebate Calculation                                            | \$               | 1,000          | \$ | 1,000                                 | \$ | 1,000                      | \$ | -                                           | \$ | 1,000                   | \$         | -                                           |                                                        |
| 35       | Public Officials Liability Insurance                                    | \$               | 3,144          | \$ | 3,144                                 | \$ | 3,350                      | \$ | 206                                         | \$ | 5,025                   | \$         | 1,675                                       | EGIS estimate not yet available                        |
| 36       | Legal Advertising                                                       | \$               | -              | \$ | -                                     | \$ | 1,500                      | \$ |                                             | \$ | 1,500                   | \$         | -                                           |                                                        |
| 37       | Dues, Licenses & Fees                                                   | \$               | 175            | \$ | 175                                   | \$ | 550                        | \$ | 375                                         | •  | 550                     | \$         | -                                           |                                                        |
| 38       | Miscellaneous Fees Website Hosting, Maintenance, Backup & Email         | \$               | 250<br>1,769   | \$ | 600<br>4,246                          | \$ | 500<br>4,000               | \$ | (100)<br>(246)                              |    | 500<br>4,000            | \$         | -                                           | (2) Alarm code violations @\$500                       |
| 40       | Legal Counsel                                                           | Ф                | 1,769          | Ф  | 4,240                                 | Ф  | 4,000                      | Ф  | (240)                                       | Ф  | 4,000                   | Ф          | -                                           | RTS \$2400 + \$1538 = \$3638.                          |
| 41       | District Counsel                                                        | \$               | 8,777          | \$ | 23,565                                | \$ | 21,000                     | \$ | (2,565)                                     | \$ | 30,000                  | \$         | 9,000                                       | Increase based on trend                                |
| 43<br>44 | Administrative Subtotal                                                 | \$               | 70,621         | \$ | 144,188                               | \$ | 141,643                    | \$ | (2,545)                                     | \$ | 159,518                 | \$         | 17,875                                      |                                                        |
| 45       | EXPENDITURES - FIELD OPERATIONS                                         |                  |                |    |                                       |    |                            |    |                                             |    |                         |            |                                             |                                                        |
| 46       |                                                                         |                  |                |    |                                       |    |                            |    |                                             |    |                         |            |                                             |                                                        |
| 47       | Electric Utility Services                                               |                  |                |    |                                       |    |                            |    |                                             |    |                         |            |                                             |                                                        |
| 48       | Utility Services                                                        | \$               | 14,464         | \$ | 34,714                                |    | 15,000                     | \$ | (19,714)                                    |    | 40,000                  | \$         |                                             | Expect increase                                        |
| 49<br>50 | Utility - Recreation Facilities Street Lights                           | \$               | 8,521<br>3,606 | \$ | 20,450<br>8,654                       |    | 22,500<br>5,000            | \$ | 2,050<br>(3,654)                            |    | 22,500<br>15,000        | \$         |                                             | Expect increase  Expect increase                       |
| 51       | Gas Utility Services                                                    | Ψ                | 3,000          | Ψ  | 0,004                                 | Ψ  | 0,000                      | Ψ  | (0,004)                                     | Ψ  | 10,000                  | Ψ          | 10,000                                      | Expect increase                                        |
| 52       | Utility - Recreation Facilities                                         | \$               | 8,692          | \$ | 20,861                                | \$ | 20,000                     | \$ | (861)                                       | \$ | 23,000                  | \$         | 3,000                                       | Expect increase                                        |
| 53<br>54 | Garbage/Solid Waste Control Services  Garbage - Recreation Facility     | \$               | 10 101         | •  | OE 106                                | ¢  | 17 200                     | Φ. | (7.096)                                     | ¢. | 27.000                  | \$         | 0.000                                       |                                                        |
| 55       | Water-Sewer Combination Services                                        | Ф                | 10,494         | \$ | 25,186                                | Ф  | 17,200                     | \$ | (7,986)                                     | Ф  | 27,000                  | Ф          | 9,800                                       |                                                        |
| 56       | Utility Services                                                        | \$               | 1,965          | \$ | 7,716                                 | \$ | 10,500                     | \$ | 2,784                                       | \$ | 10,500                  | \$         | -                                           | FY Spend (Utilities fees going up)                     |
| 57       | Utility - Reclaimed                                                     | \$               | 9,654          | \$ | 37,670                                |    | 29,000                     | \$ | (8,670)                                     |    | 40,000                  | \$         |                                             | FY Spend (Utilities fees going up)                     |
| 58       | Stormwater Control                                                      |                  |                | \$ | -                                     |    |                            |    |                                             |    |                         |            |                                             |                                                        |
| 59       | Aquatic Maintenance                                                     | \$               | 20,000         | \$ | 50,500                                |    | 50,500                     | \$ | -                                           | \$ | 50,500                  | \$         | -                                           | reach out to Tony                                      |
| 60       | Lake/Pond Bank Maintenance                                              | \$               | 1,800          | \$ | 4,320                                 | \$ | 3,000                      | \$ | (1,320)                                     |    | 3,000                   | \$         | -                                           |                                                        |
| 61<br>62 | Wetland Maintenance Other Physical Environment                          | \$               | 2,025          | \$ | 4,860                                 | \$ | 5,000                      | \$ | 140                                         | \$ | 5,000                   | \$         | -                                           |                                                        |
| 63       | Property Insurance                                                      | \$               | 33,264         | \$ | 33,264                                | \$ | 33,500                     | \$ | 236                                         | \$ | 50,250                  | \$         | 16 750                                      | Expect increase                                        |
| 64       | General Liability Insurance                                             | \$               | 5,049          | \$ | 5,049                                 |    | 5,500                      | \$ | 451                                         |    | 8,250                   | \$         |                                             | Expect increase                                        |
| 65       | Entry & Walls Maintenance                                               | \$               | -              | \$ | -                                     | \$ | 2,500                      | \$ | 2,500                                       |    | 2,500                   | \$         | -                                           |                                                        |
| 66       | Landscape Maintenance                                                   |                  | 292,466        | \$ | 776,000                               |    | 776,000                    | \$ | -                                           | \$ | 776,000                 | \$         |                                             | Sunrise Contract plus all ponds mowed                  |
| 67       | Irrigation Repairs                                                      | \$               | 19,307         | \$ | 46,337                                | \$ | 40,000                     | \$ | (6,337)                                     |    | 60,000                  | \$         | 20,000                                      |                                                        |
| 68       | Landscape Replacement Plants, Shrubs, Trees                             | \$               | 7,522          | \$ | 18,053                                | \$ | 40,000                     | \$ | 21,947                                      |    | 100,000                 | \$         |                                             | suggested increase                                     |
| 69<br>70 | Landscape Inspections Fire Ant Treatment                                | \$               | 4,500          | \$ | 10,800                                | \$ | 10,800                     | \$ | - 840                                       | \$ | 12,000                  | \$         | 1,200                                       | increase unknown yet                                   |
| 70       | Holiday Decorations                                                     | \$               | 275<br>7,500   | \$ | 7,500                                 | \$ | 1,500<br>20,000            | \$ | 840<br>12,500                               |    | 1,500<br>25,000         | \$         | 5 000                                       | based on proposal from Sunrise we will need new vendor |
| 72       | Landscape - Mulch                                                       | \$               | 90,500         | \$ | 95,000                                |    | 95,000                     | \$ | -                                           | \$ | 150,000                 | \$         |                                             | Mulch blowers Spring 2024                              |
| 73       | Road & Street Facilities                                                |                  | ,              | Ť  | ,000                                  |    | ,000                       | 7  |                                             | -  | ,                       |            | . 2,300                                     | F9                                                     |
| 74       | Sidewalk Repair & Maintenance                                           | \$               |                | \$ | -                                     | \$ | 1,000                      | \$ | 1,000                                       | \$ | 1,000                   | \$         | -                                           |                                                        |
| 75       | Street Sign Repair & Replacement                                        | \$               | 1,025          | \$ | 2,460                                 | \$ | 4,500                      | \$ | 2,040                                       |    | 4,500                   | \$         | -                                           |                                                        |
| 76       | Parks & Recreation                                                      |                  |                |    |                                       |    |                            |    |                                             |    |                         |            |                                             |                                                        |
| 77       | Management Contract                                                     |                  | 103,345        |    | 248,028                               |    | 230,000                    | \$ | (18,028)                                    |    | 250,000                 | \$         |                                             | Ask Kathy about increase                               |
| 78       | Telephone Fax, Internet                                                 | \$               | 3,037          | \$ | 7,289                                 | \$ | 7,500                      | \$ | 211                                         | \$ | 7,500                   | \$         | -                                           |                                                        |