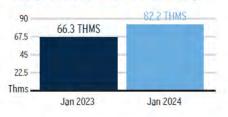

2024

Rate Schedule: General Service 2 - Transportation

| Meter<br>Number | Read Date  | Current<br>Reading | - Previous :<br>Reading : | Measured x | вти   | x Conversion | = Total Used      | Billing Period |
|-----------------|------------|--------------------|---------------------------|------------|-------|--------------|-------------------|----------------|
| AKX12049        | 01/03/2024 | 5,623              | 3,287                     | 2,336 CCF  | 1.040 | 1.1168       | 2,713.2<br>Therms | 33 Days        |

# **Charge Details**

# Natural Gas Charges Customer Charge \$123.22 Distribution Charge 2,713.2 THMS @ \$0.45350 \$1,230.44 Swing Service Charge 2,713.2 THMS @ \$0.02170 \$58.88 Florida Gross Receipts Tax \$170.72 Natural Gas Service Cost \$1,583.26

# Avg THMS Used Per Day



Current Month's Natural Gas Charges

\$1,583.26



Sub-Account #: 221006717294 Statement Date: 02/01/2024

Service Address: 6415 WATERSET BL, APOLLO BEACH, FL 33572-0000

Service Period: 11/30/2023 - 12/29/2023 Rate Schedule: Lighting Service

# Charge Details



**Current Month's Electric Charges** 

\$188.46



Sub-Account #: 221006236519 Statement Date: 02/01/2024

Service Address: 6398 PASEO AL MAR BLVD, IRRIGATION, APOLLO BEACH, FL 33572

# Meter Read

Service Period: 11/30/2023 - 12/29/2023

Rate Schedule: General Service - Non Demand

| Meter<br>Number | Read Date  | Current<br>Reading | <br>Previous<br>Reading | = | Total Used | Multiplier | Billing Period |
|-----------------|------------|--------------------|-------------------------|---|------------|------------|--------------