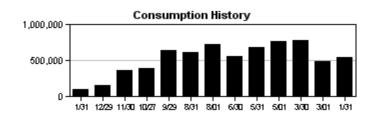

# SUMMARY:

Spring time is here. Air temperatures are warming up and as a result water temperatures are following especially on the smaller bodies of water. Prevent maintenance is being applied to slow down blooms as a result of the warmer water. Our maintenance teams goal is to stay ahead of these unsightly blooms as best as possible. Ponds are are a maintenance level and ready for summer.