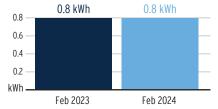

#### Proposed Budget Waterset North Community Development District General Fund Fiscal Year 2024/2025

|          | Chart of Accounts Classification                                        | Actua<br>through |                | An | Projected<br>nual Totals<br>2023/2024 |    | nual Budget<br>r 2023/2024 |    | Projected<br>udget variance<br>or 2023/2024 |    | Budget for<br>2024/2025 | Ir<br>(Dec | Budget<br>ncrease<br>crease) vs<br>023/2024 | Comments                                               |
|----------|-------------------------------------------------------------------------|------------------|----------------|----|---------------------------------------|----|----------------------------|----|---------------------------------------------|----|-------------------------|------------|---------------------------------------------|--------------------------------------------------------|
| 1 2      | REVENUES                                                                |                  |                |    |                                       |    |                            |    |                                             |    |                         |            |                                             |                                                        |
| 3        | Interest Earnings                                                       |                  |                |    |                                       |    |                            |    |                                             |    |                         |            |                                             |                                                        |
| 4        | Interest Earnings                                                       | \$               | 2,397          | \$ | 5,753                                 | \$ | -                          | \$ | 5,753                                       | \$ | -                       | \$         | -                                           |                                                        |
| 5        | Special Assessments                                                     |                  |                | _  | 1 000 110                             | •  | 1 070 715                  |    | 47.000                                      |    | 0.055.500               | _          | 470.000                                     |                                                        |
| 7        | Tax Roll*  Off Roll*                                                    | \$ 1,            | 896,113        | \$ | 1,896,113                             | \$ | 1,878,715                  | \$ | 17,398                                      | \$ | 2,055,598               | \$         | 176,883                                     |                                                        |
| 8        | Contributions & Donations from Private Sources  Developer Contributions | \$               | 13,848         | \$ | 32,928                                | \$ | 32,928                     | \$ |                                             | \$ | -                       | \$         | (32 028)                                    | Lease will probably not be renewed                     |
| 12       | Miscellaneous                                                           | \$               | 310            | \$ | 744                                   | \$ | -                          | \$ | 744                                         | \$ | -                       | \$         | (32,320)                                    | Lease will probably not be renewed                     |
| 13       | TOTAL REVENUES                                                          |                  | 912,668        | \$ | 1,935,538                             | •  | 1,911,643                  | \$ | 23,895                                      |    | 2,055,598               | \$         | 143,955                                     |                                                        |
| 14<br>16 |                                                                         |                  |                | -  |                                       |    |                            |    | ,                                           |    | , ,                     |            | ,                                           |                                                        |
| 17<br>18 | TOTAL REVENUES AND BALANCE FORWARD                                      | \$ 1,            | 912,668        | \$ | 1,935,538                             | \$ | 1,911,643                  | \$ | 23,895                                      | \$ | 2,055,598               | \$         | 143,955                                     |                                                        |
| 19       |                                                                         |                  |                |    |                                       |    |                            |    |                                             |    |                         |            |                                             |                                                        |
| 20       | EXPENDITURES - ADMINISTRATIVE                                           |                  |                |    |                                       |    |                            |    |                                             |    |                         |            |                                             |                                                        |
| 22       | Legislative                                                             |                  |                |    |                                       |    |                            |    |                                             |    |                         |            |                                             |                                                        |
| 23       | Supervisor Fees                                                         | \$               | 4,800          | \$ | 11,520                                | \$ | 12,000                     | \$ | 480                                         | \$ | 13,000                  | \$         | 1,000                                       | 12 BOS @ 12 mtgs annually + 1 budget work              |
| 24       | Financial & Administrative                                              |                  | ,              | Ĺ  | ,                                     |    | ,                          | Ĺ  |                                             |    | .,3                     |            |                                             |                                                        |
| 25       | Administrative Services                                                 | \$               | 2,320          | \$ | 5,569                                 | \$ | 5,569                      | \$ | -                                           | \$ | 5,569                   | \$         | -                                           | No increase                                            |
| 26       | District Management                                                     | \$               | 11,776         | \$ | 28,264                                |    | 28,264                     | \$ | -                                           | \$ | 28,264                  | \$         | -                                           | No increase                                            |
| 27       | District Engineer                                                       | \$               | 8,673          | \$ | 20,815                                |    | 15,000                     | \$ | (5,815)                                     |    | 20,000                  | \$         | 5,000                                       | per Paul                                               |
| 28<br>29 | Disclosure Report Trustees Fees                                         | \$               | 6,000          | \$ | 6,000                                 |    | 6,000                      | \$ | -                                           | \$ | 6,000                   | \$         | -                                           | No increase                                            |
| 30       | Assessment Roll                                                         | \$               | 5,421<br>5,569 | \$ | 7,700<br>5,569                        | \$ | 7,700<br>5,569             | \$ | -                                           | \$ | 7,700<br>5,569          | \$         | -                                           | Increase based on trend No increase                    |
| 31       | Financial & Revenue Collections                                         | \$               | 2,320          | \$ | 5,569                                 |    | 5,569                      | \$ | -                                           | \$ | 5,569                   | \$         | -                                           | No increase                                            |
| 32       | Accounting Services                                                     | \$               | 8,447          | \$ | 20,272                                |    | 20,272                     | \$ | -                                           | \$ | 20,272                  | \$         | -                                           |                                                        |
| 33       | Auditing Services                                                       | \$               | 180            | \$ | 180                                   | \$ | 3,800                      | \$ | 3,620                                       | \$ | 5,000                   | \$         | 1,200                                       | RFP for Auditor needed FY23-28                         |
| 34       | Arbitrage Rebate Calculation                                            | \$               | 1,000          | \$ | 1,000                                 | \$ | 1,000                      | \$ | -                                           | \$ | 1,000                   | \$         | -                                           |                                                        |
| 35       | Public Officials Liability Insurance                                    | \$               | 3,144          | \$ | 3,144                                 | \$ | 3,350                      | \$ | 206                                         | \$ | 5,025                   | \$         | 1,675                                       | EGIS estimate not yet available                        |
| 36       | Legal Advertising                                                       | \$               | -              | \$ | -                                     | \$ | 1,500                      | \$ |                                             | \$ | 1,500                   | \$         | -                                           |                                                        |
| 37       | Dues, Licenses & Fees                                                   | \$               | 175            | \$ | 175                                   | \$ | 550                        | \$ | 375                                         | •  | 550                     | \$         | -                                           |                                                        |
| 38       | Miscellaneous Fees Website Hosting, Maintenance, Backup & Email         | \$               | 250<br>1,769   | \$ | 600<br>4,246                          | \$ | 500<br>4,000               | \$ | (100)<br>(246)                              |    | 500<br>4,000            | \$         | -                                           | (2) Alarm code violations @\$500                       |
| 40       | Legal Counsel                                                           | Ф                | 1,769          | Ф  | 4,240                                 | Ф  | 4,000                      | Ф  | (240)                                       | Ф  | 4,000                   | Ф          | -                                           | RTS \$2400 + \$1538 = \$3638.                          |
| 41       | District Counsel                                                        | \$               | 8,777          | \$ | 23,565                                | \$ | 21,000                     | \$ | (2,565)                                     | \$ | 30,000                  | \$         | 9,000                                       | Increase based on trend                                |
| 43<br>44 | Administrative Subtotal                                                 | \$               | 70,621         | \$ | 144,188                               | \$ | 141,643                    | \$ | (2,545)                                     | \$ | 159,518                 | \$         | 17,875                                      |                                                        |
| 45       | EXPENDITURES - FIELD OPERATIONS                                         |                  |                |    |                                       |    |                            |    |                                             |    |                         |            |                                             |                                                        |
| 46       |                                                                         |                  |                |    |                                       |    |                            |    |                                             |    |                         |            |                                             |                                                        |
| 47       | Electric Utility Services                                               |                  |                |    |                                       |    |                            |    |                                             |    |                         |            |                                             |                                                        |
| 48       | Utility Services                                                        | \$               | 14,464         | \$ | 34,714                                |    | 15,000                     | \$ | (19,714)                                    |    | 40,000                  | \$         |                                             | Expect increase                                        |
| 49<br>50 | Utility - Recreation Facilities Street Lights                           | \$               | 8,521<br>3,606 | \$ | 20,450<br>8,654                       |    | 22,500<br>5,000            | \$ | 2,050<br>(3,654)                            |    | 22,500<br>15,000        | \$         |                                             | Expect increase  Expect increase                       |
| 51       | Gas Utility Services                                                    | Ψ                | 3,000          | Ψ  | 0,004                                 | Ψ  | 0,000                      | Ψ  | (0,004)                                     | Ψ  | 10,000                  | Ψ          | 10,000                                      | Expect increase                                        |
| 52       | Utility - Recreation Facilities                                         | \$               | 8,692          | \$ | 20,861                                | \$ | 20,000                     | \$ | (861)                                       | \$ | 23,000                  | \$         | 3,000                                       | Expect increase                                        |
| 53<br>54 | Garbage/Solid Waste Control Services  Garbage - Recreation Facility     | \$               | 10 101         | •  | OE 106                                | ¢  | 17 200                     | Φ. | (7.096)                                     | ¢. | 27.000                  | \$         | 0.000                                       |                                                        |
| 55       | Water-Sewer Combination Services                                        | Ф                | 10,494         | \$ | 25,186                                | Ф  | 17,200                     | \$ | (7,986)                                     | Ф  | 27,000                  | Ф          | 9,800                                       |                                                        |
| 56       | Utility Services                                                        | \$               | 1,965          | \$ | 7,716                                 | \$ | 10,500                     | \$ | 2,784                                       | \$ | 10,500                  | \$         | -                                           | FY Spend (Utilities fees going up)                     |
| 57       | Utility - Reclaimed                                                     | \$               | 9,654          | \$ | 37,670                                |    | 29,000                     | \$ | (8,670)                                     |    | 40,000                  | \$         |                                             | FY Spend (Utilities fees going up)                     |
| 58       | Stormwater Control                                                      |                  |                | \$ | -                                     |    |                            |    |                                             |    |                         |            |                                             |                                                        |
| 59       | Aquatic Maintenance                                                     | \$               | 20,000         | \$ | 50,500                                |    | 50,500                     | \$ | -                                           | \$ | 50,500                  | \$         | -                                           | reach out to Tony                                      |
| 60       | Lake/Pond Bank Maintenance                                              | \$               | 1,800          | \$ | 4,320                                 | \$ | 3,000                      | \$ | (1,320)                                     |    | 3,000                   | \$         | -                                           |                                                        |
| 61<br>62 | Wetland Maintenance Other Physical Environment                          | \$               | 2,025          | \$ | 4,860                                 | \$ | 5,000                      | \$ | 140                                         | \$ | 5,000                   | \$         | -                                           |                                                        |
| 63       | Property Insurance                                                      | \$               | 33,264         | \$ | 33,264                                | \$ | 33,500                     | \$ | 236                                         | \$ | 50,250                  | \$         | 16 750                                      | Expect increase                                        |
| 64       | General Liability Insurance                                             | \$               | 5,049          | \$ | 5,049                                 |    | 5,500                      | \$ | 451                                         |    | 8,250                   | \$         |                                             | Expect increase                                        |
| 65       | Entry & Walls Maintenance                                               | \$               | -              | \$ | -                                     | \$ | 2,500                      | \$ | 2,500                                       |    | 2,500                   | \$         | -                                           |                                                        |
| 66       | Landscape Maintenance                                                   |                  | 292,466        | \$ | 776,000                               |    | 776,000                    | \$ | -                                           | \$ | 776,000                 | \$         |                                             | Sunrise Contract plus all ponds mowed                  |
| 67       | Irrigation Repairs                                                      | \$               | 19,307         | \$ | 46,337                                | \$ | 40,000                     | \$ | (6,337)                                     |    | 60,000                  | \$         | 20,000                                      |                                                        |
| 68       | Landscape Replacement Plants, Shrubs, Trees                             | \$               | 7,522          | \$ | 18,053                                | \$ | 40,000                     | \$ | 21,947                                      |    | 100,000                 | \$         |                                             | suggested increase                                     |
| 69<br>70 | Landscape Inspections Fire Ant Treatment                                | \$               | 4,500          | \$ | 10,800                                | \$ | 10,800                     | \$ | - 840                                       | \$ | 12,000                  | \$         | 1,200                                       | increase unknown yet                                   |
| 70       | Holiday Decorations                                                     | \$               | 275<br>7,500   | \$ | 7,500                                 | \$ | 1,500<br>20,000            | \$ | 840<br>12,500                               |    | 1,500<br>25,000         | \$         | 5 000                                       | based on proposal from Sunrise we will need new vendor |
| 72       | Landscape - Mulch                                                       | \$               | 90,500         | \$ | 95,000                                |    | 95,000                     | \$ | -                                           | \$ | 150,000                 | \$         |                                             | Mulch blowers Spring 2024                              |
| 73       | Road & Street Facilities                                                |                  | ,              | Ť  | ,000                                  |    | ,000                       | 7  |                                             | -  | ,                       |            | . 2,300                                     | F9                                                     |
| 74       | Sidewalk Repair & Maintenance                                           | \$               |                | \$ | -                                     | \$ | 1,000                      | \$ | 1,000                                       | \$ | 1,000                   | \$         | -                                           |                                                        |
| 75       | Street Sign Repair & Replacement                                        | \$               | 1,025          | \$ | 2,460                                 | \$ | 4,500                      | \$ | 2,040                                       |    | 4,500                   | \$         | -                                           |                                                        |
| 76       | Parks & Recreation                                                      |                  |                |    |                                       |    |                            |    |                                             |    |                         |            |                                             |                                                        |
| 77       | Management Contract                                                     |                  | 103,345        |    | 248,028                               |    | 230,000                    | \$ | (18,028)                                    |    | 250,000                 | \$         |                                             | Ask Kathy about increase                               |
| 78       | Telephone Fax, Internet                                                 | \$               | 3,037          | \$ | 7,289                                 | \$ | 7,500                      | \$ | 211                                         | \$ | 7,500                   | \$         | -                                           |                                                        |