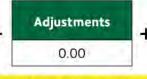

ice Period: Invoice Date: Invoice Number: 25-60912-33002

WATERSET NORTH CDD 02/01/24-02/29/24 01/25/2024 9999720-2206-8

#### **How to Contact Us**

## Visit wm.com/MyWM

Create a My WM profile for easy access to your pickup schedule, service alerts and online tools for billing and more. Have a question? Check our support center or start a chat.







Customer Service: (813) 621-3055

Your Payment is Due

Feb 24, 2024

If full payment of the invoiced amount is not received within your contractual terms, you may be charged a monthly late charge of 2.5% of the unpaid amount, with a minimum monthly charge of \$5, or such late charge allowed under applicable law, regulation or contract.

Your Total Due

\$328.00

If payment is received after 02/24/2024: \$ 336.20

Previous Balance 300.47









#### IMPORTANT MESSAGES

Invoice includes price increase that requires your consent. Your enclosed invoice (next invoice for some customers billed in arrears) contains a service rate increase. All or some of this increase (1) above the increase in the Consumer Price Index (using the Water, Sewer, and Trash Collection CPI published by U.S. Bureau of Labor Statistics, 12 month rolling average) and (2) above any increase in disposal, processing and/or transportation costs, plus an amount for operating margin, requires your consent. Your consent will be deemed to occur upon payment of the new service rate. If you do not consent to the increase, you have the right to terminate the service agreement within 30 days. Check your service agreement for your applicable terms and visit wm.com/bil