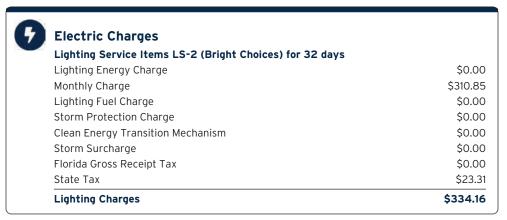

#### **ESTIMATE**

#### Services

#### Waterset North CDD Holiday Decor

The Landing Amenity

(8) 60" lit wreaths w/ bow on each pillar

Warm White C9s on three sides of the roofline facing Waterset Blvd

Pole Tree of Lights in the back grass field