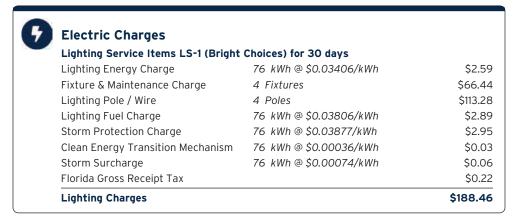

|---------------------------|------------|-------|--------------|-------------------|----------------|
| AKX12049        | 01/03/2024 | 5,623              | 3,287                     | 2,336 CCF  | 1.040 | 1.1168       | 2,713.2<br>Therms | 33 Days        |

# **Charge Details**

# Natural Gas Charges Customer Charge \$123.22 Distribution Charge 2,713.2 THMS @ \$0.45350 \$1,230.44 Swing Service Charge 2,713.2 THMS @ \$0.02170 \$58.88 Florida Gross Receipts Tax \$170.72 Natural Gas Service Cost \$1,583.26

# Avg THMS Used Per Day



Current Month's Natural Gas Charges

\$1,583.26



Sub-Account #: 221006717294 Statement Date: 02/01/2024

Service Address: 6415 WATERSET BL, APOLLO BEACH, FL 33572-0000

Service Period: 11/30/2023 - 12/29/2023 Rate Schedule: Lighting Service

# Charge Details



**Current Month's Electric Charges** 

\$188.46



Sub-Account #: 221006236519 Statement Date: 02/01/2024

Service Address: 6398 PASEO AL MAR BLVD, IRRIGATION, APOLLO BEACH, FL 33572

# Meter Read

Service Period: 11/30/2023 - 12/29/2023

Rate Schedule: General Service - Non Demand

| Meter<br>Number | Read Date  | Current<br>Reading | <br>Previous<br>Reading | = | Total Used | Multiplier | Billing Period |
|-----------------|------------|--------------------|-------------------------|---|------------|------------|----------------|
| 1000478099      | 12/29/2023 | 580                | 566                     |   | 14 kWh     | 1          | 30 Days        |

# **Charge Details**

#### **Electric Charges** Daily Basic Service Charge 30 days @ \$0.75000 \$22.50 Energy Charge 14 kWh @ \$0.08