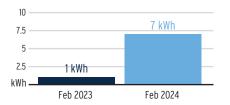

Current<br>Reading | - Previous<br>Reading | = | Total Used | Multiplier | Billing Period |
|-----------------|------------|--------------------|-----------------------|---|------------|------------|----------------|
| 1000451807      | 01/30/2024 | 2,560              | 2,321                 |   | 239 kWh    | 1          | 32 Days        |

#### **Charge Details**

#### **Electric Charges** Daily Basic Service Charge 32 days @ \$0.75000 \$24.00 Energy Charge 239 kWh @ \$0.08192/kWh \$19.58 Fuel Charge 239 kWh @ \$0.03843/kWh \$9.18 Storm Protection Charge 239 kWh @ \$0.00775/kWh \$1.85 Clean Energy Transition Mechanism 239 kWh @ \$0.00427/kWh \$1.02 Storm Surcharge 239 kWh @ \$0.00225/kWh \$0.54 Florida Gross Receipt Tax \$1.44 **Electric Service Cost** \$57.61

#### Avg kWh Used Per Day



## **Current Month's Electric Charges**

\$57.61





Service Address: 6480 TIDELINE DR, APOLLO BEACH, FL 33572-1571

#### **Meter Read**

Meter Location: Irr

Service Period: 12/30/2023 - 01/30/2024 Rate Schedule: General Service - Non Demand

| Meter<br>Number | Read Date  | Current<br>Reading | _ | Previous<br>Reading | =     | Total Used | Multiplier | Billing Period |
|-----------------|------------|--------------------|---|---------------------|-------|------------|------------|----------------|
| 1000448546      | 01/30/2024 | 171                |   | 167                 | 4 kWh |            | 1          | 32 Days        |

#### **Charge Details**

#### **Electric Charges** Daily Basic Service Charge 32 days @ \$0.75000 \$24.00 Energy Charge 4 kWh @ \$0.08192/kWh \$0.33 Fuel Charg