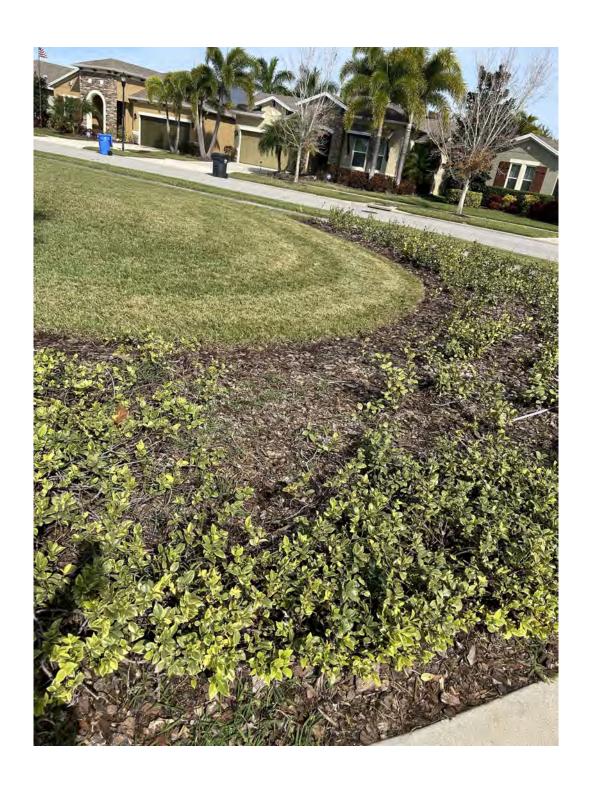

### 9068 - Variegated Confederate Jasmine - Crestpoint Parks 1 & 3

**Purpose:** Sunrise to provide pricing, materials and service to complete the beds at Crestpoint Parks 1 & 3 at Waterset North, per request of John Toborg of Rizzetta.

**Process:** Remove any remaining plant material, and fill in gaps of Variegated Confederate Jasmine with additional (3) Variegated Confederate Jasmine bushes, installed 24" from center.

Crestpoint 1: (60) 3 gal Variegated Confederate Jasmine

Crestpoint 3: (70) 3 gal Variegated Confederate Jasmine

Please note: this proposal does not include irrigation checks, amendments or repairs.

This proposal does not include mulch.

**Result:** Completed landscape beds at the parks on Crestpoint.