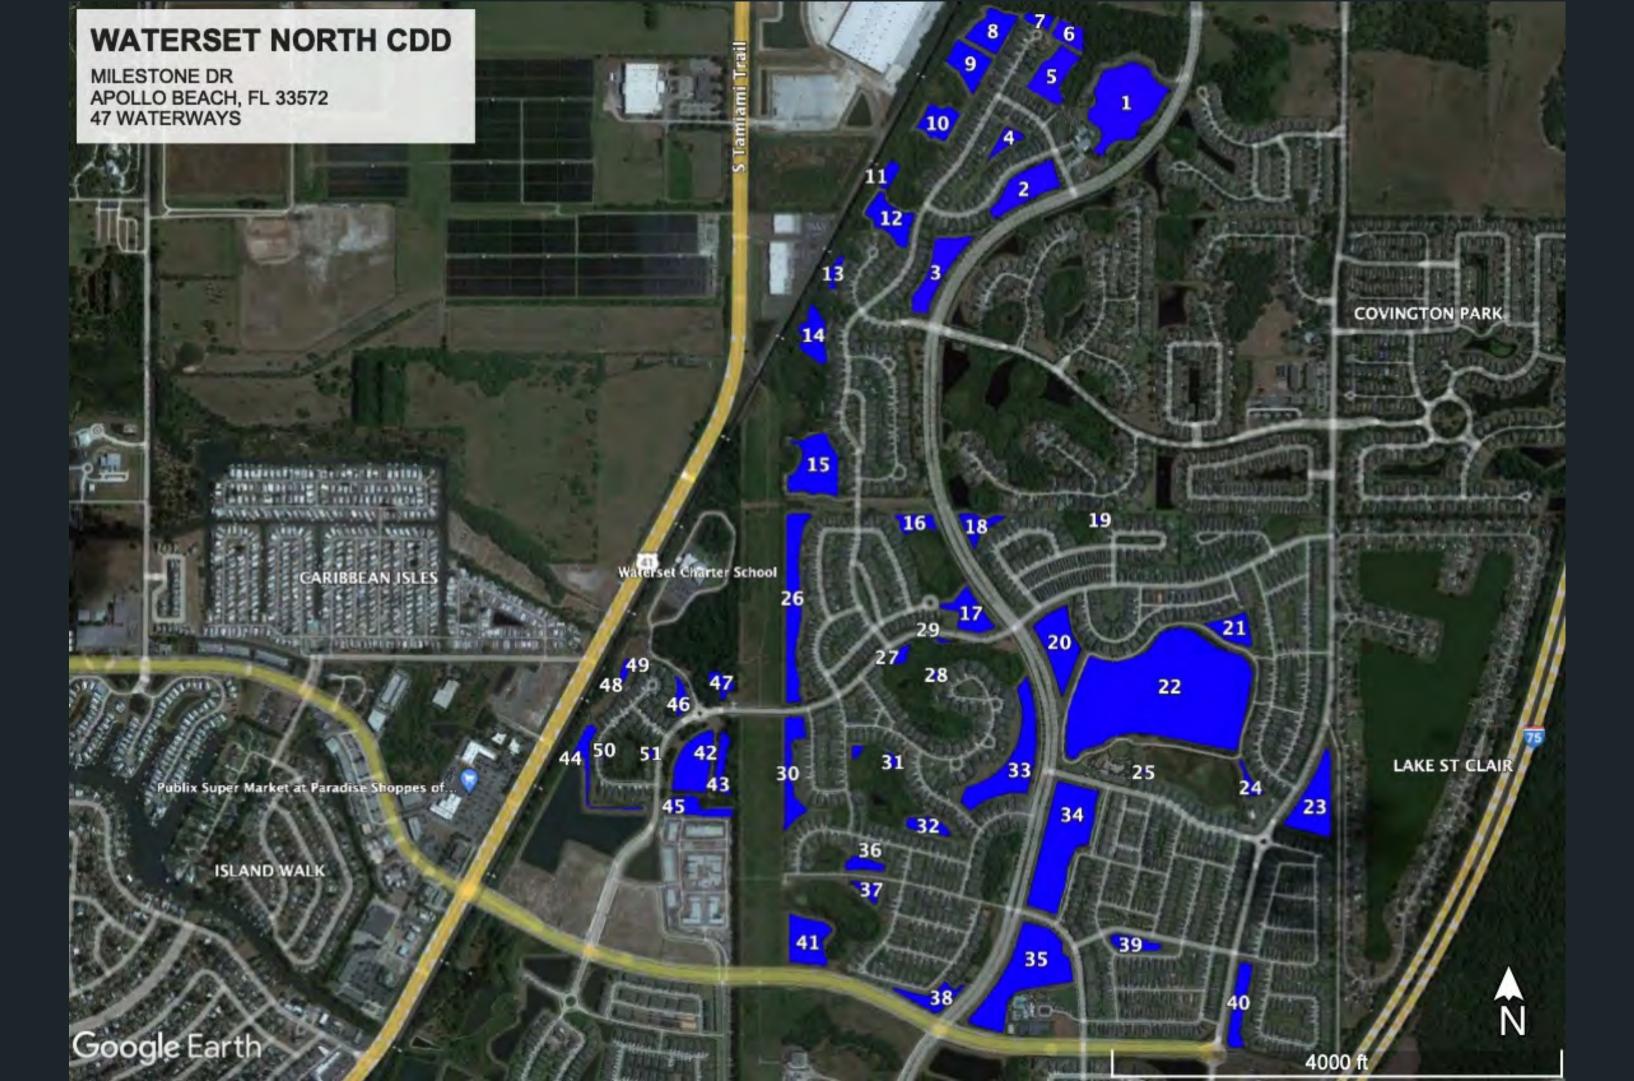

# Tab 1

# MONTHLY REPORT

APRIL, 2024

Prepared for:Ruben Durand Prepared By: Devon Craig

# SUMMARY:

Spring time is here. Air temperatures are warming up and as a result water temperatures are following especially on the smaller bodies of water. Prevent maintenance is being applied to slow down blooms as a result of the warmer water. Our maintenance teams goal is to stay ahead of these unsightly blooms as best as possible. Ponds are are a maintenance level and ready for summer.