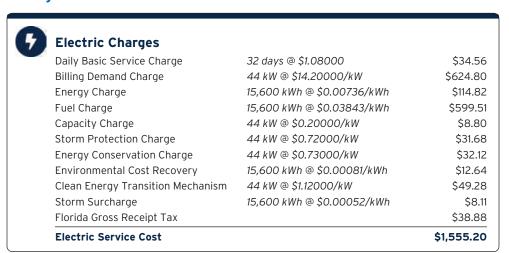

#### Proposed Budget Waterset North Community Development District General Fund Fiscal Year 2024/2025

|          | Chart of Accounts Classification                                        | Actua<br>through |                | An | Projected<br>nual Totals<br>2023/2024 |    | nual Budget<br>r 2023/2024 |    | Projected<br>udget variance<br>or 2023/2024 |    | Budget for<br>2024/2025 | Ir<br>(Dec | Budget<br>ncrease<br>crease) vs<br>023/2024 | Comments                                               |
|----------|-------------------------------------------------------------------------|------------------|----------------|----|---------------------------------------|----|----------------------------|----|---------------------------------------------|----|-------------------------|------------|---------------------------------------------|--------------------------------------------------------|
| 1 2      | REVENUES                                                                |                  |                |    |                                       |    |                            |    |                                             |    |                         |            |                                             |                                                        |
| 3        | Interest Earnings                                                       |                  |                |    |                                       |    |                            |    |                                             |    |                         |            |                                             |                                                        |
| 4        | Interest Earnings                                                       | \$               | 2,397          | \$ | 5,753                                 | \$ | -                          | \$ | 5,753                                       | \$ | -                       | \$         | -                                           |                                                        |
| 5        | Special Assessments                                                     |                  |                | _  | 1 000 110                             | •  | 1 070 715                  |    | 47.000                                      |    | 0.055.500               | _          | 470.000                                     |                                                        |
| 7        | Tax Roll*  Off Roll*                                                    | \$ 1,            | 896,113        | \$ | 1,896,113                             | \$ | 1,878,715                  | \$ | 17,398                                      | \$ | 2,055,598               | \$         | 176,883                                     |                                                        |
| 8        | Contributions & Donations from Private Sources  Developer Contributions | \$               | 13,848         | \$ | 32,928                                | \$ | 32,928                     | \$ |                                             | \$ | -                       | \$         | (32 028)                                    | Lease will probably not be renewed                     |
| 12       | Miscellaneous                                                           | \$               | 310            | \$ | 744                                   | \$ | -                          | \$ | 744                                         | \$ | -                       | \$         | (32,320)                                    | Lease will probably not be renewed                     |
| 13       | TOTAL REVENUES                                                          |                  | 912,668        | \$ | 1,935,538                             | •  | 1,911,643                  | \$ | 23,895                                      |    | 2,055,598               | \$         | 143,955                                     |                                                        |
| 14<br>16 |                                                                         |                  |                | -  |                                       |    |                            |    | ,                                           |    | , ,                     |            | ,                                           |                                                        |
| 17<br>18 | TOTAL REVENUES AND BALANCE FORWARD                                      | \$ 1,            | 912,668        | \$ | 1,935,538                             | \$ | 1,911,643                  | \$ | 23,895                                      | \$ | 2,055,598               | \$         | 143,955                                     |                                                        |
| 19       |                                                                         |                  |                |    |                                       |    |                            |    |                                             |    |                         |            |                                             |                                                        |
| 20       | EXPENDITURES - ADMINISTRATIVE                                           |                  |                |    |                                       |    |                            |    |                                             |    |                         |            |                                             |                                                        |
| 22       | Legislative                                                             |                  |                |    |                                       |    |                            |    |                                             |    |                         |            |                                             |                                                        |
| 23       | Supervisor Fees                                                         | \$               | 4,800          | \$ | 11,520                                | \$ | 12,000                     | \$ | 480                                         | \$ | 13,000                  | \$         | 1,000                                       | 12 BOS @ 12 mtgs annually + 1 budget work              |
| 24       | Financial & Administrative                                              |                  | ,              | Ĺ  | ,                                     |    | ,                          | Ĺ  |                                             |    | .,3                     |            |                                             |                                                        |
| 25       | Administrative Services                                                 | \$               | 2,320          | \$ | 5,569                                 | \$ | 5,569                      | \$ | -                                           | \$ | 5,569                   | \$         | -                                           | No increase                                            |
| 26       | District Management                                                     | \$               | 11,776         | \$ | 28,264                                |    | 28,264                     | \$ | -                                           | \$ | 28,264                  | \$         | -                                           | No increase                                            |
| 27       | District Engineer                                                       | \$               | 8,673          | \$ | 20,815                                |    | 15,000                     | \$ | (5,815)                                     |    | 20,000                  | \$         | 5,000                                       | per Paul                                               |
| 28<br>29 | Disclosure Report Trustees Fees                                         | \$               | 6,000          | \$ | 6,000                                 |    | 6,000                      | \$ | -                                           | \$ | 6,000                   | \$         | -                                           | No increase                                            |
| 30       | Assessment Roll                                                         | \$               | 5,421<br>5,569 | \$ | 7,700<br>5,569                        | \$ | 7,700<br>5,569             | \$ | -                                           | \$ | 7,700<br>5,569          | \$         | -                                           | Increase based on trend No increase                    |
| 31       | Financial & Revenue Collections                                         | \$               | 2,320          | \$ | 5,569                                 |    | 5,569                      | \$ | -                                           | \$ | 5,569                   | \$         | -                                           | No increase                                            |
| 32       | Accounting Services                                                     | \$               | 8,447          | \$ | 20,272                                |    | 20,272                     | \$ | -                                           | \$ | 20,272                  | \$         | -                                           |                                                        |
| 33       | Auditing Services                                                       | \$               | 180            | \$ | 180                                   | \$ | 3,800                      | \$ | 3,620                                       | \$ | 5,000                   | \$         | 1,200                                       | RFP for Auditor needed FY23-28                         |
| 34       | Arbitrage Rebate Calculation                                            | \$               | 1,000          | \$ | 1,000                                 | \$ | 1,000                      | \$ | -                                           | \$ | 1,000                   | \$         | -                                           |                                                        |
| 35       | Public Officials Liability Insurance                                    | \$               | 3,144          | \$ | 3,144                                 | \$ | 3,350                      | \$ | 206                                         | \$ | 5,025                   | \$         | 1,675                                       | EGIS estimate not yet available                        |
| 36       | Legal Advertising                                                       | \$               | -              | \$ | -                                     | \$ | 1,500                      | \$ |                                             | \$ | 1,500                   | \$         | -                                           |                                                        |
| 37       | Dues, Licenses & Fees                                                   | \$               | 175            | \$ | 175                                   | \$ | 550                        | \$ | 375                                         | •  | 550                     | \$         | -                                           |                                                        |
| 38       | Miscellaneous Fees Website Hosting, Maintenance, Backup & Email         | \$               | 250<br>1,769   | \$ | 600<br>4,246                          | \$ | 500<br>4,000               | \$ | (100)<br>(246)                              |    | 500<br>4,000            | \$         | -                                           | (2) Alarm code violations @\$500                       |
| 40       | Legal Counsel                                                           | Ф                | 1,769          | Ф  | 4,240                                 | Ф  | 4,000                      | Ф  | (240)                                       | Ф  | 4,000                   | Ф          | -                                           | RTS \$2400 + \$1538 = \$3638.                          |
| 41       | District Counsel                                                        | \$               | 8,777          | \$ | 23,565                                | \$ | 21,000                     | \$ | (2,565)                                     | \$ | 30,000                  | \$         | 9,000                                       | Increase based on trend                                |
| 43<br>44 | Administrative Subtotal                                                 | \$               | 70,621         | \$ | 144,188                               | \$ | 141,643                    | \$ | (2,545)                                     | \$ | 159,518                 | \$         | 17,875                                      |                                                        |
| 45       | EXPENDITURES - FIELD OPERATIONS                                         |                  |                |    |                                       |    |                            |    |                                             |    |                         |            |                                             |                                                        |
| 46       |                                                                         |                  |                |    |                                       |    |                            |    |                                             |    |                         |            |                                             |                                                        |
| 47       | Electric Utility Services                                               |                  |                |    |                                       |    |                            |    |                                             |    |                         |            |                                             |                                                        |
| 48       | Utility Services                                                        | \$               | 14,464         | \$ | 34,714                                |    | 15,000                     | \$ | (19,714)                                    |    | 40,000                  | \$         |                                             | Expect increase                                        |
| 49<br>50 | Utility - Recreation Facilities Street Lights                           | \$               | 8,521<br>3,606 | \$ | 20,450<br>8,654                       |    | 22,500<br>5,000            | \$ | 2,050<br>(3,654)                            |    | 22,500<br>15,000        | \$         |                                             | Expect increase  Expect increase                       |
| 51       | Gas Utility Services                                                    | Ψ                | 3,000          | Ψ  | 0,004                                 | Ψ  | 0,000                      | Ψ  | (0,004)                                     | Ψ  | 10,000                  | Ψ          | 10,000                                      | Expect increase                                        |
| 52       | Utility - Recreation Facilities                                         | \$               | 8,692          | \$ | 20,861                                | \$ | 20,000                     | \$ | (861)                                       | \$ | 23,000                  | \$         | 3,000                                       | Expect increase                                        |
| 53<br>54 | Garbage/Solid Waste Control Services  Garbage - Recreation Facility     | \$               | 10 101         | •  | OE 106                                | ¢  | 17 200                     | Φ. | (7.096)                                     | ¢. | 27.000                  | \$         | 0.000                                       |                                                        |
| 55       | Water-Sewer Combination Services                                        | Ф                | 10,494         | \$ | 25,186                                | Ф  | 17,200                     | \$ | (7,986)                                     | Ф  | 27,000                  | Ф          | 9,800                                       |                                                        |
| 56       | Utility Services                                                        | \$               | 1,965          | \$ | 7,716                                 | \$ | 10,500                     | \$ | 2,784                                       | \$ | 10,500                  | \$         | -                                           | FY Spend (Utilities fees going up)                     |
| 57       | Utility - Reclaimed                                                     | \$               | 9,654          | \$ | 37,670                                |    | 29,000                     | \$ | (8,670)                                     |    | 40,000                  | \$         |                                             | FY Spend (Utilities fees going up)                     |
| 58       | Stormwater Control                                                      |                  |                | \$ | -                                     |    |                            |    |                                             |    |                         |            |                                             |                                                        |
| 59       | Aquatic Maintenance                                                     | \$               | 20,000         | \$ | 50,500                                |    | 50,500                     | \$ | -                                           | \$ | 50,500                  | \$         | -                                           | reach out to Tony                                      |
| 60       | Lake/Pond Bank Maintenance                                              | \$               | 1,800          | \$ | 4,320                                 | \$ | 3,000                      | \$ | (1,320)                                     |    | 3,000                   | \$         | -                                           |                                                        |
| 61<br>62 | Wetland Maintenance Other Physical Environment                          | \$               | 2,025          | \$ | 4,860                                 | \$ | 5,000                      | \$ | 140                                         | \$ | 5,000                   | \$         | -                                           |                                                        |
| 63       | Property Insurance                                                      | \$               | 33,264         | \$ | 33,264                                | \$ | 33,500                     | \$ | 236                                         | \$ | 50,250                  | \$         | 16 750                                      | Expect increase                                        |
| 64       | General Liability Insurance                                             | \$               | 5,049          | \$ | 5,049                                 |    | 5,500                      | \$ | 451                                         |    | 8,250                   | \$         |                                             | Expect increase                                        |
| 65       | Entry & Walls Maintenance                                               | \$               | -              | \$ | -                                     | \$ | 2,500                      | \$ | 2,500                                       |    | 2,500                   | \$         | -                                           |                                                        |
| 66       | Landscape Maintenance                                                   |                  | 292,466        | \$ | 776,000                               |    | 776,000                    | \$ | -                                           | \$ | 776,000                 | \$         |                                             | Sunrise Contract plus all ponds mowed                  |
| 67       | Irrigation Repairs                                                      | \$               | 19,307         | \$ | 46,337                                | \$ | 40,000                     | \$ | (6,337)                                     |    | 60,000                  | \$         | 20,000                                      |                                                        |
| 68       | Landscape Replacement Plants, Shrubs, Trees                             | \$               | 7,522          | \$ | 18,053                                | \$ | 40,000                     | \$ | 21,947                                      |    | 100,000                 | \$         |                                             | suggested increase                                     |
| 69<br>70 | Landscape Inspections Fire Ant Treatment                                | \$               | 4,500          | \$ | 10,800                                | \$ | 10,800                     | \$ | - 840                                       | \$ | 12,000                  | \$         | 1,200                                       | increase unknown yet                                   |
| 70       | Holiday Decorations                                                     | \$               | 275<br>7,500   | \$ | 7,500                                 | \$ | 1,500<br>20,000            | \$ | 840<br>12,500                               |    | 1,500<br>25,000         | \$         | 5 000                                       | based on proposal from Sunrise we will need new vendor |
| 72       | Landscape - Mulch                                                       | \$               | 90,500         | \$ | 95,000                                |    | 95,000                     | \$ | -                                           | \$ | 150,000                 | \$         |                                             | Mulch blowers Spring 2024                              |
| 73       | Road & Street Facilities                                                |                  | ,              | Ť  | ,000                                  |    | ,000                       | 7  |                                             | -  | ,                       |            | . 2,300                                     | F9                                                     |
| 74       | Sidewalk Repair & Maintenance                                           | \$               |                | \$ | -                                     | \$ | 1,000                      | \$ | 1,000                                       | \$ | 1,000                   | \$         | -                                           |                                                        |
| 75       | Street Sign Repair & Replacement                                        | \$               | 1,025          | \$ | 2,460                                 | \$ | 4,500                      | \$ | 2,040                                       |    | 4,500                   | \$         | -                                           |                                                        |
| 76       | Parks & Recreation                                                      |                  |                |    |                                       |    |                            |    |                                             |    |                         |            |                                             |                                                        |
| 77       | Management Contract                                                     |                  | 103,345        |    | 248,028                               |    | 230,000                    | \$ | (18,028)                                    |    | 250,000                 | \$         |                                             | Ask Kathy about increase                               |
| 78       | Telephone Fax, Internet                                                 | \$               | 3,037          | \$ | 7,289                                 | \$ | 7,500                      | \$ | 211                                         | \$ | 7,500                   | \$         | -                                           |                                                        |