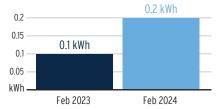

Read Date  | Current<br>Reading | - Previous<br>Reading | = Tota | Used Mu | ltiplier | Billing Period |
|-----------------|------------|--------------------|-----------------------|--------|---------|----------|----------------|
| 1000533631      | 01/30/2024 | 140                | 135                   | 51     | :Wh     | 1        | 32 Days        |

#### **Charge Details**

#### **Electric Charges** Daily Basic Service Charge 32 days @ \$0.75000 \$24.00 Energy Charge 5 kWh @ \$0.08192/kWh \$0.41 Fuel Charge 5 kWh @ \$0.03843/kWh \$0.19 Storm Protection Charge 5 kWh @ \$0.00775/kWh \$0.04 \$0.02 Clean Energy Transition Mechanism 5 kWh @ \$0.00427/kWh Storm Surcharge 5 kWh @ \$0.00225/kWh \$0.01 Florida Gross Receipt Tax \$0.63 **Electric Service Cost** \$25.30

## Avg kWh Used Per Day



## **Current Month's Electric Charges**

\$25.30



Sub-Account #: 211006784535 Statement Date: 03/01/2024

Service Address: 6976 CRESTPOINT DR, APOLLO BEACH, FL 33572-1752

#### **Meter Read**

Meter Location: Irr

| Rate Schedule: | General | Service - | Non | Demand |
|----------------|---------|-----------|-----|--------|
|                |         |           |     |        |

| Meter<br>Number | Read Date  | Current<br>Reading | - Previous<br>Reading | = | Total Used | Multiplier | Billing Period |
|-----------------|------------|--------------------|-----------------------|---|------------|------------|----------------|
| 1000451798      | 01/30/2024 | 145                | 141                   |   | 4 kWh      | 1          | 32 Days        |

#### **Charge Details**

#### **Elect