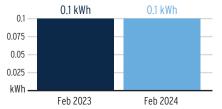

Used | Multiplier | Billing Period |
|-----------------|------------|--------------------|-----------------------|---|------------|------------|----------------|
| 1000451798      | 01/30/2024 | 145                | 141                   |   | 4 kWh      | 1          | 32 Days        |

#### **Charge Details**

#### **Electric Charges** Daily Basic Service Charge 32 days @ \$0.75000 \$24.00 Energy Charge 4 kWh @ \$0.08192/kWh \$0.33 Fuel Charge 4 kWh @ \$0.03843/kWh \$0.15 Storm Protection Charge 4 kWh @ \$0.00775/kWh \$0.03 Clean Energy Transition Mechanism 4 kWh @ \$0.00427/kWh \$0.02 Storm Surcharge 4 kWh @ \$0.00225/kWh \$0.01 Florida Gross Receipt Tax \$0.63 **Electric Service Cost** \$25.17 State Tax \$2.13 Total Electric Cost, Local Fees and Taxes \$27.30

## Avg kWh Used Per Day



## Current Month's Electric Charges

\$27.30



Sub-Account #: 211006784279 Statement Date: 03/01/2024

Service Address: 6415 SALT CREEK AVE, APOLLO BEACH, FL 33572-1769

#### **Meter Read**

Meter Location: Irr

**Service Period:** 12/30/2023 - 01/30/2024 **Rate Schedule:** Gene

| Meter<br>Number | Read Date  | Current<br>Reading | - Previous<br>Reading | = | Total Used | Multiplier | Billing Period |
|-----------------|------------|--------------------|-----------------------|---|------------|------------|----------------|
| 1000467238      | 01/30/2024 | 178                | 175                   |   | 3 kWh      | 1          | 32 Days        |

#### **Charge Details**

#### **Electric Charges** Daily Basic Service Charge 32 days @ \$0.75000 \$24.00 Energy Charge 3 kWh @ \$0.08192/kW