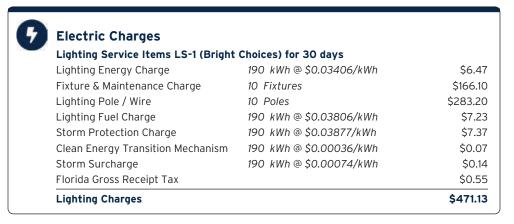

---------------|----------------|
| 1000789803      | 12/29/2023 | 7,185              | 7,006                 | 14,320    | kWh 80.0000     | 30 Days        |
| 1000789803      | 12/29/2023 | 0.51               | 0                     | 40.96     | kW 80.0000      | 30 Days        |

### **Charge Details**



## **Current Month's Electric Charges**

\$1,438.91

Billing information continues on next page ->

## Avg kWh Used Per Day



#### Billing Demand (kW)



#### Load Factor





Decreasing the proportion of your electricity utilized at peak will improve your load factor.



Sub-Account #: 211006781838 Statement Date: 02/01/2024

Service Address: 7012 SAIL VIEW LN, APOLLO BEACH, FL 33572-1550

Service Period: 11/30/2023 - 12/29/2023 Rate Schedule: Lighting Service

#### Charge Details



**Current Month's Electric Charges** 

\$471.13



Sub-Account #: 211006781655 Statement Date: 02/01/2024

Service Address: 6938 WATERSET BL, IRRIGATION, APOLLO BEACH, FL 33572-0000

#### Meter Read

Service Period: 11/30/2023 - 12/29/2023

Rate Schedule: General Service - Non Demand

| Meter<br>Number | Read Date  | Current<br>Reading | <br>evious<br>ading | = | Total Used | Multiplier | Billing Period |
|-----------------|------------|--------------------|---------------------|---|------------|------------|----------------|
| 1000835802      | 12/29/2023 | 863                | 819                 |   | 44 kWh     | 1          | 30 Days        |

#### **Charge Details**

#### **Electric Charges** Daily Basic Service Charge \$22.50 30 days @ \$0.75000 **Energy Charge** 44 kWh @ \$0.08192