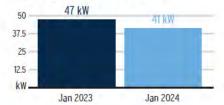

#### Waterset North CDD Holiday Decor

The Landing Amenity

(8) 60" lit wreaths w/ bow on each pillar

Warm White C9s on three sides of the roofline facing Waterset Blvd

Pole Tree of Lights in the back grass field