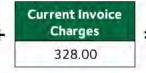

e Period: Invoice Date: Invoice Number: 25-60912-33002

WATERSET NORTH CDD 02/01/24-02/29/24 01/25/2024 9999720-2206-8

#### **How to Contact Us**

## Visit wm.com/MyWM

Create a My WM profile for easy access to your pickup schedule, service alerts and online tools for billing and more. Have a question? Check our support center or start a chat.







Customer Service: (813) 621-3055

Your Payment is Due

Feb 24, 2024

If full payment of the invoiced amount is not received within your contractual terms, you may be charged a monthly late charge of 2.5% of the unpaid amount, with a minimum monthly charge of \$5, or such late charge allowed under applicable law, regulation or contract.

Your Total Due

\$328.00

If payment is received after 02/24/2024: \$ 336.20

Previous Balance 300.47









#### IMPORTANT MESSAGES

Invoice includes price increase that requires your consent. Your enclosed invoice (next invoice for some customers billed in arrears) contains a service rate increase. All or some of this increase (1) above the increase in the Consumer Price Index (using the Water, Sewer, and Trash Collection CPI published by U.S. Bureau of Labor Statistics, 12 month rolling average) and (2) above any increase in disposal, processing and/or transportation costs, plus an amount for operating margin, requires your consent. Your consent will be deemed to occur upon payment of the new service rate. If you do not consent to the increase, you have the right to terminate the service agreement within 30 days. Check your service agreement for your applicable terms and visit wm.com/billh